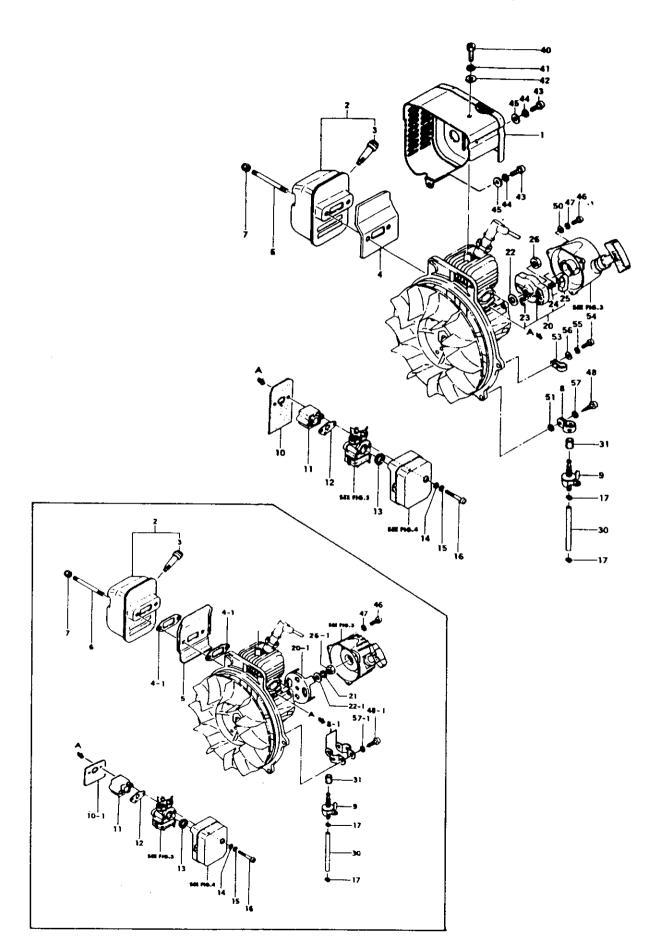

|                  |               |                                         |                  |     |     |          |                                   |

<sup>\*</sup> Indicates the part is included in a kit or assembly and is not availiable individually. Q=Quan. used C=Interchangeability S=Stocking code: A-Fast moving B=Med. fast C=Med. move D=Slow move E=N.L.A. F=Superceded or replaced by a new part

## FIG.2 ENGINE COMPONENTS



| REF. | PART NO.      | PART DESCRIPTION        |     |    |     | SERIAL NO   | REMARKS |
|------|---------------|-------------------------|-----|----|-----|-------------|---------|
| 1    |               | PROTECTOR, MUFFLER      | 1   | _  | D   | OLITIAL NO. | REWARKS |
|      |               | MUFFLER,ASS'Y           | 1   |    | D   |             |         |
|      |               | ARRESTER,SPARK          | ¦   |    | С   |             |         |
| 1    |               |                         | ١,  |    | Ι.  | 1045000     |         |
| ]    |               | GASKET,MUFFLER          | 2   |    |     | ~J045880    |         |
| 4    |               | GASKET,MUFFLER          | ו   |    |     | ~N214960    |         |
| 4    | 737-01253-20  | GASKET,MUFFLER          | 1   |    |